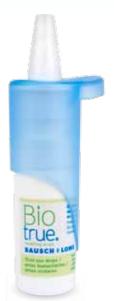

### 10ml Unique new dispenser

- Preservative free
- Can be used for 6 months once opened
- Contains 0.24% hyaluronic acid

Air conditioning

• Contains 0.2% hyaluronic acid

• The innovative and unique Control Grip system of Biotrue rewetting drops 10ml simplifies handling and gives you peace of mind during use.